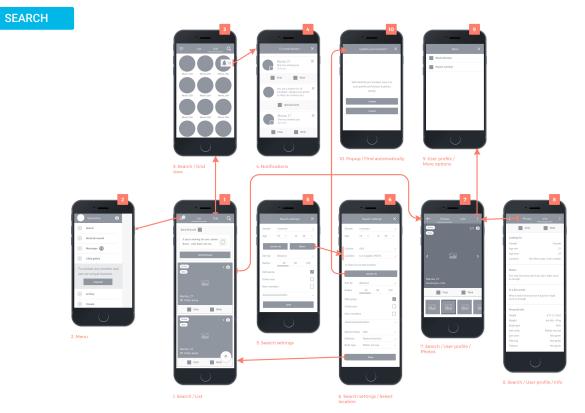

### / User story

| Name                  | Search a user                                                                                                                                                                                                                                                                                                                                                                                          |
|-----------------------|--------------------------------------------------------------------------------------------------------------------------------------------------------------------------------------------------------------------------------------------------------------------------------------------------------------------------------------------------------------------------------------------------------|
| Main actor            | Registered free user                                                                                                                                                                                                                                                                                                                                                                                   |
| Trigger               | The user decides to find users on the site to communicate on certain criteria. The user is already logged in on the site.                                                                                                                                                                                                                                                                              |
| Post Conditions       | The user sees a list of users selected according to certain criteria specified in the filter.                                                                                                                                                                                                                                                                                                          |
| Basic Flow            | <ol> <li>The user opens a list of sections in the menu</li> <li>Selects the menu section «Search»</li> <li>The user opens a section with the search settings.</li> <li>The user selects the certain search criteria.</li> <li>The user saves the settings.</li> <li>The system saves the selected settings.</li> <li>The user sees a page with a list of users matching the saved criteria.</li> </ol> |
| Alternative scenarios | <ul> <li>1.a There are no users matching the specified criteria in the system:</li> <li>1.a1. The system reports that there are no such users in the system</li> <li>1.a2. The system offers similar results.</li> </ul>                                                                                                                                                                               |

### / Wireframes

### **08**/ Prototypes

| Samantha 🛛 🖸                                         | List Grid (                      |
|------------------------------------------------------|----------------------------------|
| Search                                               | Send flirtcast! ?                |
| Recently viewed                                      | If you're looking for your James |
| Messages 🚯                                           |                                  |
| Liked gallery                                        | Send flirtcast                   |
| To contact any member and<br>use our unique features | Collee 9 (<br>Nor                |
| Upgrade                                              |                                  |
| Activity                                             | Marisa, 27                       |
| Friends                                              | 80 miles away                    |
| Contact us                                           | Chat Wink                        |
|                                                      | Online 9 t                       |
|                                                      |                                  |
|                                                      |                                  |
|                                                      | Marisa, 27                       |

|                                                 | Search settings                   |     |
|-------------------------------------------------|-----------------------------------|-----|
| Gender                                          | a woman                           |     |
| Age                                             | 18 🗸 to 35                        |     |
| Country                                         | USA                               |     |
| Location                                        | Los Angeles, 90014                |     |
| or fined m                                      | ny current location               |     |
|                                                 | Locate me                         |     |
| Sort by                                         | distance                          |     |
| Radius                                          | 20 50                             | 100 |
| With photo                                      | 0                                 | l   |
|                                                 | N                                 | (   |
| Online nov                                      |                                   |     |
| Online nov                                      |                                   | (   |
| New mem                                         |                                   | (   |
| New mem<br>Advanced                             | ibers                             | (   |
| New mem<br>Advanced                             | ibers<br>I parameters<br>atus USA | 0   |
| New mem<br>Advanced<br>Marital sta<br>Ethnicity | ibers<br>I parameters<br>atus USA | (   |

9 🖸

| ←                  |          |     | :    |
|--------------------|----------|-----|------|
| Online<br>New      |          |     | /9 🖸 |
| <                  |          |     | >    |
| Marisa,<br>Washing | ton, USA |     |      |
|                    | Chat     | Wir | ik.  |
|                    |          |     |      |

Chat Wink

| ←                    | Photos                             | Info :               |  |
|----------------------|------------------------------------|----------------------|--|
|                      | Chat                               | Wink                 |  |
| Looking              | for                                |                      |  |
| Gender               |                                    | Female               |  |
| Age min              |                                    | 21                   |  |
| Age max              | (                                  | 35                   |  |
| Location             | Location 50 miles away from London |                      |  |
| Status               |                                    |                      |  |
| You only<br>is enoug |                                    | ou do it right, once |  |
| In a few             | words                              |                      |  |
| Who is a once is a   | only live once, but<br>enough.     | if you do it right,  |  |
| Persona              | linfo                              |                      |  |
| Height               |                                    | 4' 0' (1.22m)        |  |
| Weight               |                                    | 6st 6lb - 41kg       |  |
| Body typ             | 0                                  | Slim                 |  |
| Hair cold            | pr                                 | Rather not say       |  |
| Eye colo             | r                                  | Not given            |  |
| Piercing             |                                    | Not given            |  |
|                      |                                    |                      |  |