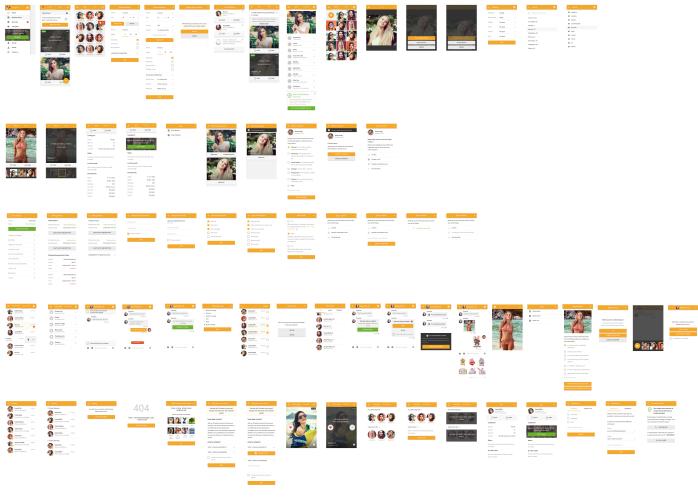

n our site as Free Members.

All females can join our site as Free Members.

Please complete your profile

System Erro

Mesage sent

All females can join our site as Free Members.

Gende

Free Membership

Free Membership gives you basic access to the site. You can reply to members' messages and send messages to all male members.

ree Membership gives you basic access to the site. You can reply to nembers' messages and send messages to all male members.

- To administer your user account with us
- To help us improve the structure
- To allow you to participate in any interactive features of the Site
- 1 To administer your user account with us
- 2 To help us improve the structure
- 3 To allow you to participate in any interactive features of the Site





9. Open Sticker

10. Report photo







### **15/** A/B Testing

| Variant A                                 |                                                                                                             | Variant B                                                    |
|-------------------------------------------|-------------------------------------------------------------------------------------------------------------|--------------------------------------------------------------|
| List                                      | Grid Q                                                                                                      | List Grid                                                    |
| Send flirtcast! ?                         |