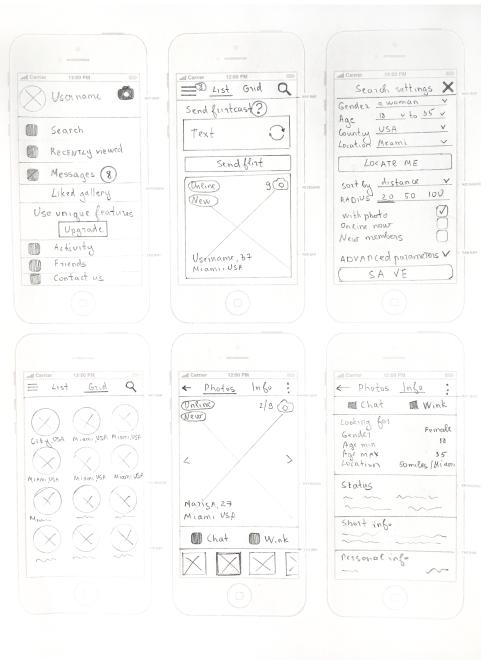

### **08**/ Prototypes

| Samantha 🛛 🖸                                         | List Grid (                      |
|------------------------------------------------------|----------------------------------|
| Search                                               | Send flirtcast! ?                |
| Recently viewed                                      | If you're looking for your James |
| Messages 🚯                                           |                                  |
| Liked gallery                                        | Send flirtcast                   |
| To contact any member and<br>use our unique features | Collee 9 (<br>Nor                |
| Upgrade                                              |                                  |
| Activity                                             | Marisa, 27                       |
| Friends                                              | 80 miles away                    |
| Contact us                                           | Chat Wink                        |
|                                                      | Online 9 t                       |
|                                                      |                                  |
|                                                      |                                  |
|                                                      | Marisa, 27                       |

|                                                 | Search settings                   |     |
|-------------------------------------------------|-----------------------------------|-----|
| Gender                                          | a woman                           |     |
| Age                                             | 18 🗸 to 35                        |     |
| Country                                         | USA                               |     |
| Location                                        | Los Angeles, 90014                |     |
| or fined m                                      | ny current location               |     |
|                                                 | Locate me                         |     |
| Sort by                                         | distance                          |     |
| Radius                                          | 20 50                             | 100 |
| With photo                                      | 0                                 | l   |
|                                                 | N                                 | (   |
| Online nov                                      |                                   |     |
| Online nov                                      |                                   | (   |
| New mem                                         |                                   | (   |
| New mem<br>Advanced                             | ibers                             | (   |
| New mem<br>Advanced                             | ibers<br>I parameters<br>atus USA | 0   |
| New mem<br>Advanced<br>Marital sta<br>Ethnicity | ibers<br>I parameters<br>atus USA | (   |

9 🖸

| ←                  |          |     | :    |
|--------------------|----------|-----|------|
| Online<br>New      |          |     | /9 🖸 |
| <                  |          |     | >    |
| Marisa,<br>Washing | ton, USA |     |      |
|                    | Chat     | Wir | ik.  |
|                    |          |     |      |

Chat Wink

| ←                    | Photos                             | Info :               |  |
|----------------------|------------------------------------|----------------------|--|
|                      | Chat                               | Wink                 |  |
| Looking              | for                                |                      |  |
| Gender               |                                    | Female               |  |
| Age min              |                                    | 21                   |  |
| Age max              | (                                  | 35                   |  |
| Location             | Location 50 miles away from London |                      |  |
| Status               |                                    |                      |  |
| You only<br>is enoug |                                    | ou do it right, once |  |
| In a few             | words                              |                      |  |
| Who is a once is a   | only live once, but<br>enough.     | if you do it right,  |  |
| Persona              | linfo                              |                      |  |
| Height               |                                    | 4' 0' (1.22m)        |  |
| Weight               |                                    | 6st 6lb - 41kg       |  |
| Body typ             | 0                                  | Slim                 |  |
| Hair cold            | pr                                 | Rather not say       |  |
| Eye colo             | r                                  | Not given            |  |
| Piercing             |                                    | Not given            |  |
|                      |                                    |                      |  |