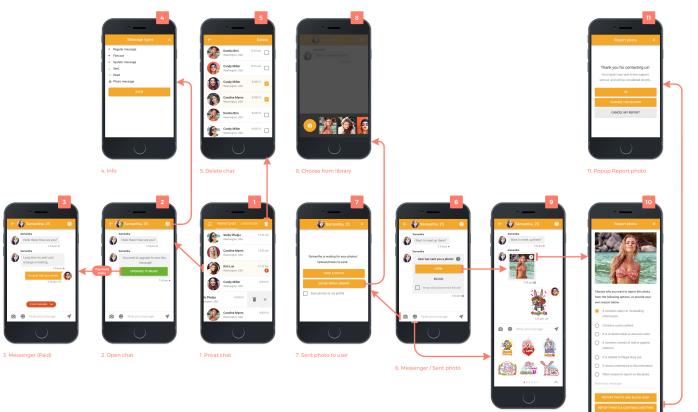

### **08**/ Prototypes

| Samantha 🛛 🖸                                         | List Grid (                      |
|------------------------------------------------------|----------------------------------|
| Search                                               | Send flirtcast! ?                |
| Recently viewed                                      | If you're looking for your James |
| Messages 🚯                                           |                                  |
| Liked gallery                                        | Send flirtcast                   |
| To contact any member and<br>use our unique features | Collee 9 (<br>Nor                |
| Upgrade                                              |                                  |
| Activity                                             | Marisa, 27                       |
| Friends                                              | 80 miles away                    |
| Contact us                                           | Chat Wink                        |
|                                                      | Online 9 t                       |
|                                                      |                                  |
|                                                      |                                  |
|                                                      | Marisa, 27                       |

|                                                 | Search settings                   |     |
|-------------------------------------------------|-----------------------------------|-----|
| Gender                                          | a woman                           |     |
| Age                                             | 18 🗸 to 35                        |     |
| Country                                         | USA                               |     |
| Location                                        | Los Angeles, 90014                |     |
| or fined m                                      | ny current location               |     |
|                                                 | Locate me                         |     |
| Sort by                                         | distance                          |     |
| Radius                                          | 20 50                             | 100 |
| With photo                                      | 0                                 | l   |
|                                                 | N                                 | (   |
| Online nov                                      |                                   |     |
| Online nov                                      |                                   | (   |
| New mem                                         |                                   | (   |
| New mem<br>Advanced                             | ibers                             | (   |
| New mem<br>Advanced                             | ibers<br>I parameters<br>atus USA | 0   |
| New mem<br>Advanced<br>Marital sta<br>Ethnicity | ibers<br>I parameters<br>atus USA | (   |

9 🖸

| ←                  |          |     | :    |
|--------------------|----------|-----|------|
| Online<br>New      |          |     | /9 🖸 |
| <                  |          |     | >    |
| Marisa,<br>Washing | ton, USA |     |      |
|                    | Chat     | Wir | ik.  |
|                    |          |     |      |

Chat Wink

| ←                    | Photos                             | Info :               |  |
|----------------------|------------------------------------|----------------------|--|
|                      | Chat                               | Wink                 |  |
| Looking              | for                                |                      |  |
| Gender               |                                    | Female               |  |
| Age min              |                                    | 21                   |  |
| Age max              | (                                  | 35                   |  |
| Location             | Location 50 miles away from London |                      |  |
| Status               |                                    |                      |  |
| You only<br>is enoug |                                    | ou do it right, once |  |
| In a few             | words                              |                      |  |
| Who is a once is a   | only live once, but<br>enough.     | if you do it right,  |  |
| Persona              | linfo                              |                      |  |
| Height               |                                    | 4' 0' (1.22m)        |  |
| Weight               |                                    | 6st 6lb - 41kg       |  |
| Body typ             | 0                                  | Slim                 |  |
| Hair cold            | pr                                 | Rather not say       |  |
| Eye colo             | r                                  | Not given            |  |
| Piercing             |                                    | Not given            |  |
|                      |                                    |                      |  |

Not given

| Update your location?                        |  |
|----------------------------------------------|--|
|                                              |  |
|                                              |  |
| We'll identify your location, save it to     |  |
| your profile and find you matches<br>nearby. |  |
| Update                                       |  |
| Cancel                                       |  |

9. Open Sticker

10. Report photo